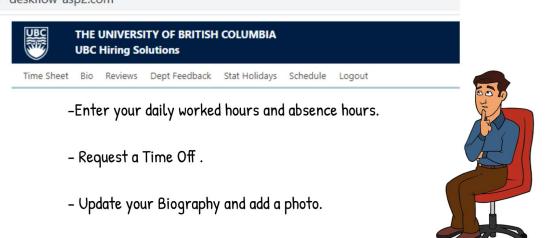

w-asp2.com/ubc/ubclogin.html                          | * |
|------------------------------------------------------------|---|
| THE UNIVERSITY OF BRITISH COLUMBIA<br>UBC Hiring Solutions |   |
|                                                            |   |
|                                                            |   |
|                                                            |   |
|                                                            |   |
| UBC Hiring Solutions                                       |   |
| Login using CWL                                            |   |
| To login please click the Login using CWL button.          |   |
|                                                            |   |
|                                                            |   |





-Check your Reviews and add department feedback.

# Select Time Sheet



### Time Sheet Entry



When you finish completing your timesheet and you submit it, it comes to us not the department (Admin Review).

☑ We review and process, then we submit to the department for approval (Pending Approval).

If you know that your supervisor is away or unavailable, please ask your supervisor to let us know to who we send the timesheet for approval.

☑ If after submitting your timesheet, you realize you have made a mistake and you need to amend it, you will not be able to. Please e-mail ubchs.admin@ubc.ca with the changes to update your timesheet and resubmit it for approval.

☑ You will receive an automated e-mail reminder 2 days before a pay period; if you haven't submitted it yet, you will recei