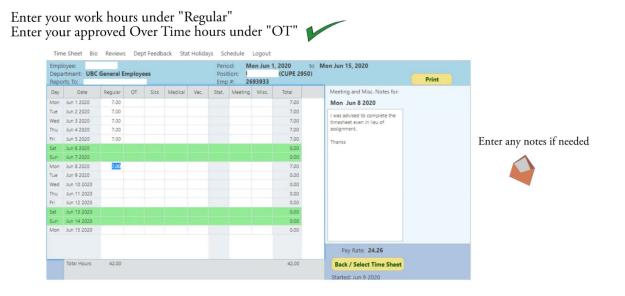

### Time Sheet Entry

When you finish completing your timesheet and you submit it, it comes to us not the department (Admin Review).

☑ We review and process, then we submit to the department for approval (Pending Approval).

If you know that your supervisor is away or unavailable, please ask your supervisor to let us know to who we send the timesheet for approval.

☑ If after submitting your timesheet, you realize you have made a mistake and you need to amend it, you will not be able to. Please e-mail ubchs.admin@ubc.ca with the changes to update your timesheet and resubmit it for approval.

☑ You will receive an automated e-mail reminder 2 days before a pay period; if you haven't submitted it yet, you will receive an automated e-mail reminder on the morning of the due date; If you still haven't submitted it, you will receive a final e-mail reminder the morning after the due date.

If we don't receive your timesheet by then, your pay will be delayed .

|             | e Off Re             |                                                      |                                      | Day         | Date        | Regular | OT | Sick | Medical | Vac. | Stat. | Meeting | Misc. | Total |
|-------------|----------------------|------------------------------------------------------|--------------------------------------|-------------|-------------|---------|----|------|---------|------|-------|---------|-------|-------|
| e-off Reque | st                   |                                                      |                                      | × Sat       | May 16 2020 |         |    |      |         |      |       |         |       | 0.00  |
|             |                      |                                                      | Requested                            | Sun         | May 17 2020 |         |    |      |         |      |       |         |       | 0.00  |
| equesting   |                      | Vacation us<br>Sick used Y                           | ed YTD (days) 0.00<br>TD (days) 1.00 | Mon         | May 18 2020 |         |    |      |         |      | 7.00  |         |       | 7.00  |
| rom         | Vacation             | Medical used YTD (hours) 0.00<br>Accm. Vac Days 7.80 | Tue                                  | May 19 2020 | 7.00        |         |    |      |         |      |       |         | 7.00  |       |
| D           | 200000000            | days Accm. Sick                                      | Days 10.34                           | Wed         | May 20 2020 | 7.00    |    |      |         |      |       |         |       | 7.00  |
|             | Sick<br>Unpaid Leave | hh:mm am/pm                                          | Hours Off 0.00                       | Thu         | May 21 2020 | 7.00    |    |      |         |      |       |         |       | 7.00  |
| f 1 Day     | Contractory End Time |                                                      |                                      | Fri         | May 22 2020 | 7.00    |    |      |         |      |       |         |       | 7.00  |
| lote        |                      |                                                      |                                      | Sat         | May 23 2020 |         |    |      |         |      |       |         |       | 0.00  |
|             |                      |                                                      |                                      | Sun         | May 24 2020 |         |    |      |         |      |       |         |       | 0.00  |
| tatus       | Provide A            | *                                                    |                                      | Mon         | May 25 2020 | 7.00    |    |      |         |      |       |         |       | 7.00  |
|             | Request              |                                                      |                                      | Tue         | May 26 2020 |         |    |      |         | 7.00 |       |         |       | 7.00  |
|             |                      |                                                      |                                      | Wed         | May 27 2020 |         |    |      |         | 7.00 |       |         |       | 7.00  |
|             |                      |                                                      |                                      | Thu         | May 28 2020 |         |    |      |         | 7.00 |       |         |       | 7.00  |
|             |                      |                                                      |                                      | Fri         | May 29 2020 |         |    |      |         | 7.00 | 1     |         |       | 7.00  |
| 8           |                      |                                                      | $\sim$                               | Sat         | May 30 2020 |         |    |      |         |      |       |         |       | 0.00  |
| - ()        |                      |                                                      | Sun                                  | May 31 2020 |             |         |    |      |         |      |       |         | 0.00  |       |
|             |                      |                                                      |                                      | Sun         | May 31 2020 |         |    |      |         |      |       |         |       | 0.0   |