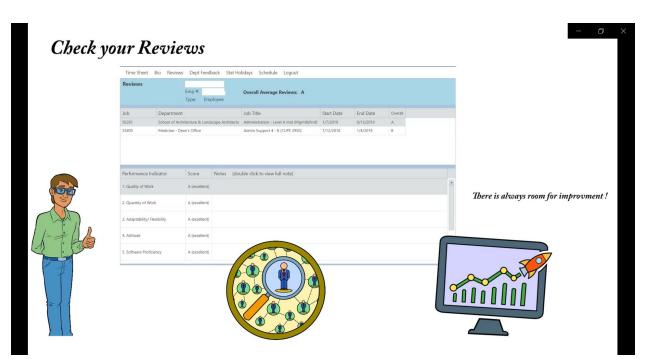

-Check your Reviews and add department feedback.

# Share your Deparment Feedback

| Dept Feedba                                                                                                                                                 | Emp #:                                                                                                                                                           |                                      | (Click to Select   | Job - then - Double (                                                     | Click for Dept Fe                                                     | edback Entry)                                                      |            |                    |  |
|-------------------------------------------------------------------------------------------------------------------------------------------------------------|------------------------------------------------------------------------------------------------------------------------------------------------------------------|--------------------------------------|--------------------|---------------------------------------------------------------------------|-----------------------------------------------------------------------|--------------------------------------------------------------------|------------|--------------------|--|
| Job                                                                                                                                                         | Department                                                                                                                                                       |                                      | Job Title          |                                                                           | Start Date                                                            | End Date                                                           | Overall    | Released           |  |
| 56636                                                                                                                                                       | Board of Governors                                                                                                                                               |                                      | Administration Le  | evel A (Excl Mgmt&Prof)                                                   | 9/16/2019 12:00 /                                                     | 2/28/2020 12:00 /                                                  | В          | ~                  |  |
| 56261                                                                                                                                                       | School of Architecture & Land                                                                                                                                    | scape Architectu                     | Administration - L | Level A mid (Mgmt&Prof)                                                   | 1/7/2019 12:00 A                                                      | 9/13/2019 12:00 /                                                  | A          | ~                  |  |
| 55405                                                                                                                                                       | Medicine - Dean's Office                                                                                                                                         |                                      | Admin Support 4    | - B (CUPE 2950)                                                           | 7/12/2018 12:00                                                       | 1/4/2019 12:00 A                                                   | В          | ~                  |  |
|                                                                                                                                                             |                                                                                                                                                                  | Feedback                             |                    | Notes (double c                                                           | lick to view full                                                     | note)                                                              |            |                    |  |
|                                                                                                                                                             |                                                                                                                                                                  |                                      |                    |                                                                           |                                                                       |                                                                    |            |                    |  |
| 1. Rate your over                                                                                                                                           | ndicator<br>all satisfaction level with this                                                                                                                     | Feedback<br>A (Extremely su          | pportive)          | Notes (double c                                                           | lick to view full                                                     | note)                                                              |            |                    |  |
| 1. Rate your over<br>assignment?<br>2. Rate the dept's<br>communicate the                                                                                   |                                                                                                                                                                  |                                      |                    | Notes (double c                                                           |                                                                       | ,                                                                  | pectation  | is were clear      |  |
| assignment?<br>2. Rate the dept's<br>communicate the<br>to you?                                                                                             | all satisfaction level with this<br>sability to effectively<br>in needs/expectations/job duties                                                                  | A (Extremely su                      |                    | Open door policy for q                                                    | uestions, and most                                                    | of the time needs/ex                                               |            |                    |  |
| 1. Rate your over<br>assignment?<br>2. Rate the dept's<br>communicate the<br>to you?<br>3. Rate the depar                                                   | all satisfaction level with this<br>a ability to effectively<br>eir needs/expectations/job duties<br>tment's orientation and task                                | A (Extremely su                      | i with dept)       |                                                                           | uestions, and most<br>s less than 1.5 days.<br>n (self training) or w | of the time needs/ex<br>I learned most new<br>as able to work with | tasks with | h guidance from my |  |
| <ol> <li>Rate your over-<br/>assignment?</li> <li>Rate the dept's<br/>communicate the<br/>to you?</li> <li>Rate the depar<br/>specific training?</li> </ol> | all satisfaction level with this<br>satisfy to effectively<br>in needs/expectations/job duties<br>tment's orientation and task<br>cal environment i.e. lighting, | A (Extremely su<br>B (Very satisfied | i with dept)       | Open door policy for q<br>Cross over training was<br>manager, or on my ow | uestions, and most<br>s less than 1.5 days.<br>n (self training) or w | of the time needs/ex<br>I learned most new<br>as able to work with | tasks with | h guidance from my |  |