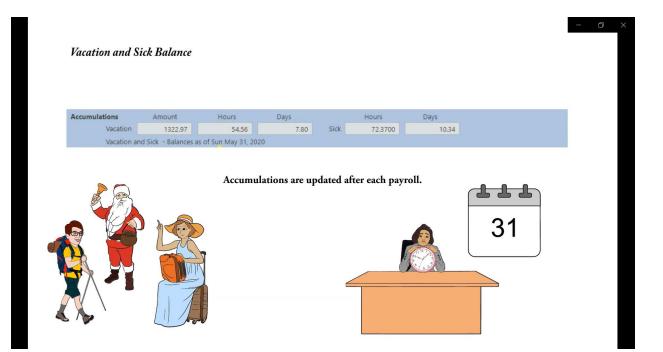

If we don't receive your timesheet by then, your pay will be delayed .

|             | e Off Re             |                                                      |                                      | Day         | Date        | Regular | OT | Sick | Medical | Vac. | Stat. | Meeting | Misc. | Total |
|-------------|----------------------|------------------------------------------------------|--------------------------------------|-------------|-------------|---------|----|------|---------|------|-------|---------|-------|-------|
| e-off Reque | st                   |                                                      |                                      | × Sat       | May 16 2020 |         |    |      |         |      |       |         |       | 0.00  |
|             |                      |                                                      | Requested                            | Sun         | May 17 2020 |         |    |      |         |      |       |         |       | 0.00  |
| equesting   |                      | Vacation us<br>Sick used Y                           | ed YTD (days) 0.00<br>TD (days) 1.00 | Mon         | May 18 2020 |         |    |      |         |      | 7.00  |         |       | 7.00  |
| rom         | Vacation             | Medical used YTD (hours) 0.00<br>Accm. Vac Days 7.80 | Tue                                  | May 19 2020 | 7.00        |         |    |      |         |      |       |         | 7.00  |       |
| D           | 200000000            | days Accm. Sick                                      | Days 10.34                           | Wed         | May 20 2020 | 7.00    |    |      |         |      |       |         |       | 7.00  |
|             | Sick<br>Unpaid Leave | hh:mm am/pm                                          | Hours Off 0.00                       | Thu         | May 21 2020 | 7.00    |    |      |         |      |       |         |       | 7.00  |
| f 1 Day     | Contractory End Time |                                                      |                                      | Fri         | May 22 2020 | 7.00    |    |      |         |      |       |         |       | 7.00  |
| lote        |                      |                                                      |                                      | Sat         | May 23 2020 |         |    |      |         |      |       |         |       | 0.00  |
|             |                      |                                                      |                                      | Sun         | May 24 2020 |         |    |      |         |      |       |         |       | 0.00  |
| tatus       | Provide A            | *                                                    |                                      | Mon         | May 25 2020 | 7.00    |    |      |         |      |       |         |       | 7.00  |
|             | Request              |                                                      |                                      | Tue         | May 26 2020 |         |    |      |         | 7.00 |       |         |       | 7.00  |
|             |                      |                                                      |                                      | Wed         | May 27 2020 |         |    |      |         | 7.00 |       |         |       | 7.00  |
|             |                      |                                                      |                                      | Thu         | May 28 2020 |         |    |      |         | 7.00 |       |         |       | 7.00  |
|             |                      |                                                      |                                      | Fri         | May 29 2020 |         |    |      |         | 7.00 | 1     |         |       | 7.00  |
| 8           |                      |                                                      | $\sim$                               | Sat         | May 30 2020 |         |    |      |         |      |       |         |       | 0.00  |
| - ()        |                      |                                                      | Sun                                  | May 31 2020 |             |         |    |      |         |      |       |         | 0.00  |       |
|             |                      |                                                      |                                      | Sun         | May 31 2020 |         |    |      |         |      |       |         |       | 0.0   |