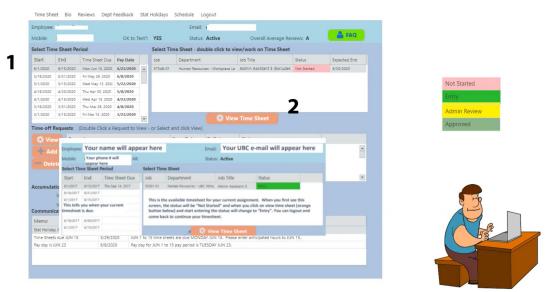

# Select Time Sheet

If we don't receive your timesheet by then, your pay will be delayed .

|             | e Off Re             |                                                      |                                      | Day         | Date        | Regular | OT | Sick | Medical | Vac. | Stat. | Meeting | Misc. | Total |
|-------------|----------------------|------------------------------------------------------|--------------------------------------|-------------|-------------|---------|----|------|---------|------|-------|---------|-------|-------|
| e-off Reque | st                   |                                                      |                                      | × Sat       | May 16 2020 |         |    |      |         |      |       |         |       | 0.00  |
|             |                      |                                                      | Requested                            | Sun         | May 17 2020 |         |    |      |         |      |       |         |       | 0.00  |
| equesting   |                      | Vacation us<br>Sick used Y                           | ed YTD (days) 0.00<br>TD (days) 1.00 | Mon         | May 18 2020 |         |    |      |         |      | 7.00  |         |       | 7.00  |
| rom         | Vacation             | Medical used YTD (hours) 0.00<br>Accm. Vac Days 7.80 | Tue                                  | May 19 2020 | 7.00        |         |    |      |         |      |       |         | 7.00  |       |
| D           | 200000000            | days Accm. Sick                                      | Days 10.34                           | Wed         | May 20 2020 | 7.00    |    |      |         |      |       |         |       | 7.00  |
|             | Sick<br>Unpaid Leave | hh:mm am/pm                                          | Hours Off 0.00                       | Thu         | May 21 2020 | 7.00    |    |      |         |      |       |         |       | 7.00  |
| f 1 Day     | Contractory End Time |                                                      |                                      | Fri         | May 22 2020 | 7.00    |    |      |         |      |       |         |       | 7.00  |
| lote        |                      |                                                      |                                      | Sat         | May 23 2020 |         |    |      |         |      |       |         |       | 0.00  |
|             |                      |                                                      |                                      | Sun         | May 24 2020 |         |    |      |         |      |       |         |       | 0.00  |
| tatus       | Provide A            | *                                                    |                                      | Mon         | May 25 2020 | 7.00    |    |      |         |      |       |         |       | 7.00  |
|             | Request              |                                                      |                                      | Tue         | May 26 2020 |         |    |      |         | 7.00 |       |         |       | 7.00  |
|             |                      |                                                      |                                      | Wed         | May 27 2020 |         |    |      |         | 7.00 |       |         |       | 7.00  |
|             |                      |                                                      |                                      | Thu         | May 28 2020 |         |    |      |         | 7.00 |       |         |       | 7.00  |
|             |                      |                                                      |                                      | Fri         | May 29 2020 |         |    |      |         | 7.00 | 1     |         |       | 7.00  |
| 8           |                      |                                                      | $\sim$                               | Sat         | May 30 2020 |         |    |      |         |      |       |         |       | 0.00  |
| - ()        |                      |                                                      | Sun                                  | May 31 2020 |             |         |    |      |         |      |       |         | 0.00  |       |
|             |                      |                                                      |                                      | Sun         | May 31 2020 |         |    |      |         |      |       |         |       | 0.0   |