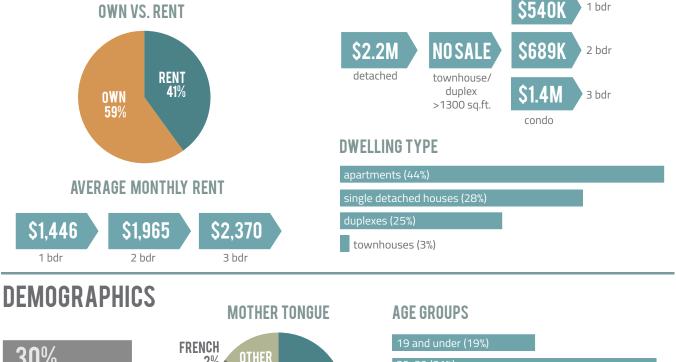

2% 20-39 (31%) **1 PERSON HOUSEHOLDS** 40-64 (32%) CHINESE ENGLISH 20% AVG. HOUSEHOLD SIZE **61**% MEDIAN HOUSEHOLD INCOME \$83.111

SOURCES: Demographic data from Canada 2016 Census. Rent data from Canada Mortgage and Housing Corporation Rental Market Report (Nov 2018). Sold price data from BC Assessment and Real Estate Board of Greater Vancouver, June 2019-June 2019.