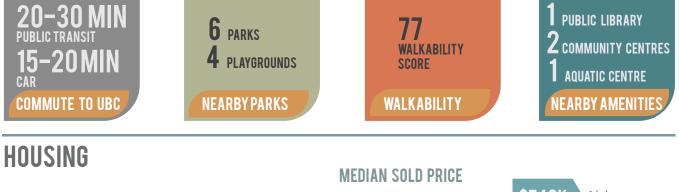

Residents in South Cambie also have excellent access to parks and recreation. A little slice of paradise can be found near the South end of the neighbourhood, which lies between the exquisitely landscaped grounds of Queen Elizabeth Park and the VanDusen Botanical Garden.